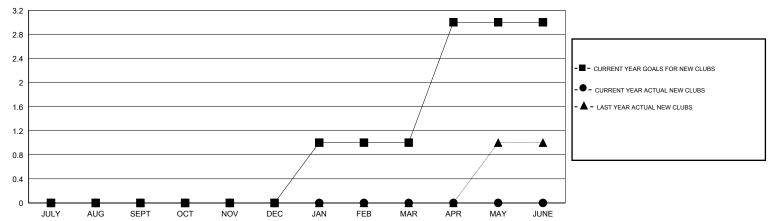

## District 7 N

Results as of: 8/31/2015

GMT: HAL GRIFFIN LOCATION ARKANSAS GMT CA 1

|               |                  | Clubs             |                  |                  | Members               |                    |                                     |                    |                  |
|---------------|------------------|-------------------|------------------|------------------|-----------------------|--------------------|-------------------------------------|--------------------|------------------|
|               | RESUL            | LTS FOR 2015-2016 |                  |                  | RESULTS FOR 2015-2016 |                    |                                     |                    |                  |
| QUARTER       | NEW CLUB<br>GOAL | NEW CLUBS         | DROPPED<br>CLUBS | NET<br>GAIN/LOSS | QUARTER               | NEW MEMBER<br>GOAL | CHARTER AND<br>NEW MEMBERS<br>ADDED | DROPPED<br>MEMBERS | NET<br>GAIN/LOSS |
| JULY/AUG/SEPT | 0                | 0                 | 1                | -1               | JULY/AUG/SEPT         | 3                  | 13                                  | 17                 | -4               |
| OCT/NOV/DEC   | 0                | 0                 | 0                | 0                | OCT/NOV/DEC           | 3                  | 0                                   | 0                  | 0                |
| JAN/FEB/MAR   | 1                | 0                 | 0                | 0                | JAN/FEB/MAR           | 23                 | 0                                   | 0                  | 0                |
| APR/MAY/JUNE  | 2                | 0                 | 0                | 0                | APR/MAY/JUNE          | 79                 | 0                                   | 0                  | 0                |

## GOALS AND ACTUAL NEW CLUBS CUMULATIVE