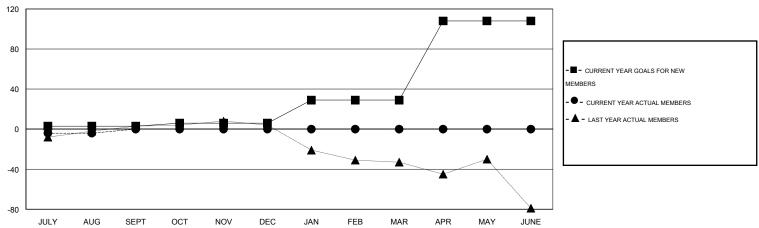

## District 7 N

Results as of: 8/31/2015

GMT: HAL GRIFFIN LOCATION ARKANSAS GMT CA 1

|               |                  | Clubs             |                  |                  | Members               |                    |                                     |                    |                  |
|---------------|------------------|-------------------|------------------|------------------|-----------------------|--------------------|-------------------------------------|--------------------|------------------|
|               | RESUL            | LTS FOR 2015-2016 |                  |                  | RESULTS FOR 2015-2016 |                    |                                     |                    |                  |
| QUARTER       | NEW CLUB<br>GOAL | NEW CLUBS         | DROPPED<br>CLUBS | NET<br>GAIN/LOSS | QUARTER               | NEW MEMBER<br>GOAL | CHARTER AND<br>NEW MEMBERS<br>ADDED | DROPPED<br>MEMBERS | NET<br>GAIN/LOSS |
| JULY/AUG/SEPT | 0                | 0                 | 1                | -1               | JULY/AUG/SEPT         | 3                  | 13                                  | 17                 | -4               |
| OCT/NOV/DEC   | 0                | 0                 | 0                | 0                | OCT/NOV/DEC           | 3                  | 0                                   | 0                  | 0                |
| JAN/FEB/MAR   | 1                | 0                 | 0                | 0                | JAN/FEB/MAR           | 23                 | 0                                   | 0                  | 0                |
| APR/MAY/JUNE  | 2                | 0                 | 0                | 0                | APR/MAY/JUNE          | 79                 | 0                                   | 0                  | 0                |

## GOALS AND ACTUAL MEMBERS CUMULATIVE

| DROPPED CLUBS: 1                |              | 5 CLUBS OF 36 ADDED 1 OR MORE<br>NEW MEMBERS | GENDER DISTRIBUTION           MALE         459 (62.45%)           FEMALE         276 (37.55%) |               |           |
|---------------------------------|--------------|----------------------------------------------|-----------------------------------------------------------------------------------------------|---------------|-----------|
| DROPPED MEMBERS                 |              |                                              | FEMALE                                                                                        | 270 (37.3370) |           |
| DECEASED  CLUB CANCELLED  OTHER | 0<br>1<br>16 | CLICK HERE FOR HEALTH ASSESSMENT DATA        | FAMILY UNIT MEMBERS HEAD OF HOUSEHOLD                                                         |               | 136<br>68 |
| TOTAL                           | 17           |                                              | NON-HEAD OF HOUSEHOL                                                                          | 68            |           |